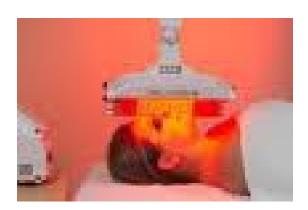

#### WHITENING LIGHT THERAPY

Whitening Light Therapy Technology treats hyper pigmentation and age spots thanks to the Whitening Activator Green Lamp with wavelength of 525 nm, patent technology.

At 525nm the emitted light is green, and is a component of the solar spectrum.

The light at 525nm is therefore, naturally found in the solar spectrum, in order for the skin to receive its benefits, the technology developed by Quadra Medical has intensified its concentration.

Whitening Light Therapy Technology is designed to **reduce hyper-pigmentation** and **sun damage**, giving the feel and appearance of a **softer**, **even-toned**, **brighter more luminous complexion**. The Whitening 525 Activator Green Lamps penetrate into the basal layer of the dermis. It therefore helps lighten freckles and age spots promoting an overall clear and radiant skin.

Light Therapy is safe, **non-invasive**, and no post-treatment is required. It does not emit any ultraviolet rays, nor does it cause dryness or discomfort. On the contrary, Whitening Light Therapy stimulates the natural healing process of skin cells.