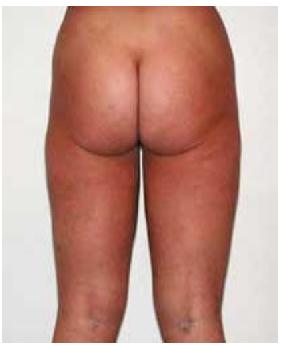

# EVALUATION OF THE EFFICACY OF BEAUTY VIBRO PLATE PLUS

Scientific and experimental testing demonstrated that the vibrating plates, in particular the Beauty Vibro Plate plus with pulsating vibration is extremely efficient in giving:

- increased peripheral micro-circulation
- · improved lymphatic drainage
- · oxygenating and revitalising of the connective tissue
- strengthening of the bone structure
- increased secretions of some important hormones
- · increased metabolism and the burning of calories
- stimulation to the central and peripheral nervous system

There are 3 procedures in the treatment: Anticell, Slimming and Toning. They are sessions of oscillating pulsating frequency.

# RESULTS

Studies related to weight loss show that even those who are not trained can mobilize fat deposits by choosing the right stimulation on the pulsed frequency Beauty Vibro Plate<sup>plus</sup> (Vega Dejesus & Siconolfi, 1988). After 20 sessions, the result becomes clearly visible.