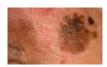

#### SKIN PIGMENTATION DISORDERS

<u>Pigmentation anomalies</u> (hyper or hypo pigmentation) are directly related to the quantity of melanocytes. Among hyper-pigmentations, as listed below:

**1) Melanocytes** proliferate correctly: basically these are pigmented spots caused by temporary or permanent epidermal melanisation unit dysfunction.

**Freckles** are frequently observed in skin areas exposed to the sun (the face, forearms, hands and Legs) in red-haired phototypes. These are eumelanin zones on phaeomelanin backgrounds.

**Chloasma** - pregnancy mask - is a more or less intense, irregular and symmetrical hyper-pigmentation Localised on the forehead, around the eyes and the sides of the face. Chloasma is a hyper-secretion of melanin induced by hormonal factors amplified by the effects of the sun.

**Diffuse brown hypermelanosis** is symptomatic of endocrine system disorders or nutritional anomalies.

**Hypermelanosis** can follow cutaneous inflammations. This phenomenon is responsible for the pigmentation of scars and pigmentation caused by irritants combined with sun exposure.