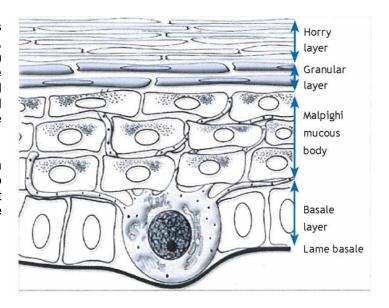

#### **SKIN PIGMENTATION**

Pigmentation is determined by the amount & type of melanin in the skin. It can be influenced by:

1- Genetic Constitutive pigmentation (phototype ex. African, Asian, Caucasian).

#### 2- Facultative pigmentation following UV exposure

Melanin biosynthesis (melanogenesis) is influenced by **genetics**, **environmental factors**, **diet** and **medication**. The production of melanin called melanocytes (in the basal layer of the epidermis in light skinned people and in the basal layer as well as horny layer in dark skinned people) occurs through the action of the enzyme tyrosinase.

Therefore, skin pigmentation depends not only on the production of melanin by melanocytes, but also on the transfer of that melanin to adjacent keratinocytes and its distribution towards the surface of the skin.