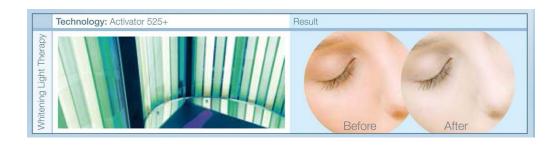

#### WHITENING LIGHT THERAPY

Whitening Light Therapy Technology treats hyper pigmentation and age spots thanks to the Whitening Activator Green Lamp with wavelength of 525 nm, patent technology.

At 525nm the emitted light is green, and is a component of the solar spectrum.

The light at 525nm is therefore, naturally found in the solar spectrum, in order for the skin to receive its benefits, the technology developed by Quadra Medical has intensified its concentration.

Whitening Light Therapy Technology is designed to **reduce hyper-pigmentation** and **sun damage**, giving the feel and appearance of a **softer**, **even-toned**, **brighter more luminous complexion**. The Whitening 525 Activator Green Lamps penetrate into the basal layer of the dermis. It therefore helps lighten freckles and age spots promoting an overall clear and radiant skin.

# (WHITENING LIGHT THERAPY

The whitening Activator Green Lamp with wavelength of 525 nm, patent technology, has benefit to reduce hyper-pigmentation and sun damage, gives the feel and appearance of a softer, eventoned, brighter more luminous complexion. It therefore helps lighten freckles and age spots and promotes an overall clarity and radiance in the skin.