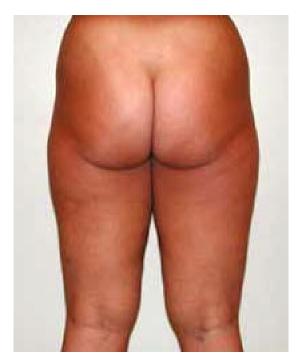

# EVALUATION OF THE EFFICACY OF BEAUTY VIBRO PLATE PLUS

Scientific and experimental testing demonstrated that the vibrating plates, in particular the Beauty Vibro Plate plus with pulsating vibration is extremely efficient in giving:

- increased peripheral micro-circulation
- · improved lymphatic drainage
- · oxygenating and revitalising of the connective tissue
- strengthening of the bone structure
- increased secretions of some important hormones
- · increased metabolism and the burning of calories
- stimulation to the central and peripheral nervous system

There are 3 procedures in the treatment: Anticell, Slimming and Toning. They are sessions of oscillating pulsating frequency.

# RESULTS

Studies related to weight loss show that even those who are not trained can mobilize fat deposits by choosing the right stimulation on the pulsed frequency Beauty Vibro Plate<sup>plus</sup> (Vega Dejesus & Siconolfi, 1988). After 20 sessions, the result becomes clearly visible.