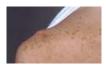

#### 2) Melanocytes\_do not proliferate correctly:

**Lentigines** are small pigmented spots (0.1 to 0.3 cm) which appear on the mid-part of the face. Lentiginosis can be hereditary and is considered to be a disorder which can appear anywhere on the body and persist throughout the winter.

**Solar Lentigo** is a wider lesion than freckles which occurs after serious sunburn on all cutaneous prototypes.

**Senile Lentigo** is generally observed on the back of the hands on older subjects; solar radiation stimulates its development.