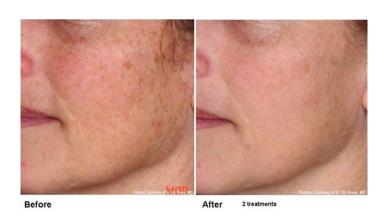

#### WHITENING LIGHT THERAPY

Whitening Light Therapy Technology treats hyper pigmentation and age spots thanks to the Whitening Activator Green Lamp with wavelength of 525 nm, patent technology.

At 525nm the emitted light is green, and is a component of the solar spectrum.

The light at 525nm is therefore, naturally found in the solar spectrum, in order for the skin to receive its benefits, the technology developed by Quadra Medical has intensified its concentration.

Whitening Light Therapy Technology is designed to **reduce hyper-pigmentation** and **sun damage**, giving the feel and appearance of a **softer**, **even-toned**, **brighter more luminous complexion**. The Whitening 525 Activator Green Lamps penetrate into the basal layer of the dermis. It therefore helps lighten freckles and age spots promoting an overall clear and radiant skin.

#### WHITENING LIGHT THERAPY

Green Light at 525 nm reduces pigmentation through the penetration of the basal layer. Decreasing melanin production, reducing pigmentation and eliminating the redness associated with the use of chemical peel and bleaching products.

# **BENEFITS**

- reduces Hyperpigmentation through penetration of the basal laver
- prevents the formation of freckles and evens out skin tone
- regulates melanin production and corrects age spots
- preventing the formation of new brown spots
- clear softer, more luminous looking skin
- bacterial positive effect with regulating sebaceous gland activity, both of which lead to acne.