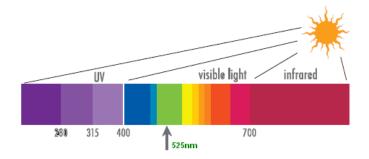

#### WHITENING LIGHT THERAPY

Whitening Light Therapy Technology treats hyper pigmentation and age spots thanks to the Whitening Activator Green Lamp with wavelength of 525 nm, patent technology.

At 525nm the emitted light is green, and is a component of the solar spectrum.

The light at 525nm is therefore, naturally found in the solar spectrum, in order for the skin to receive its benefits, the technology developed by Quadra Medical has intensified its concentration.

Whitening Light Therapy Technology is designed to **reduce hyper-pigmentation** and **sun damage**, giving the feel and appearance of a **softer**, **even-toned**, **brighter more luminous complexion**. The Whitening 525 Activator Green Lamps penetrate into the basal layer of the dermis. It therefore helps lighten freckles and age spots promoting an overall clear and radiant skin.