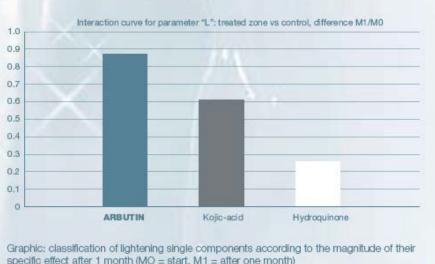

#### **ARBUTIN**

The more effective, faster and safer approach to skin lightening. Lightens the colour of the skin more efficiently and effectively than other existing single ingredient.

### **Function:**

- Promotes a lighter and even skin tone on all skin types
- Minimises liver spots
- Can reduce the degree of skin tanning after UV exposure.

#### In-vivo test:

A skin lightening study\* on 80 Chinese descent women demonstrated that an emulsion containing 1% ARBUTIN resulted in a faster and more pronounced skin lightening effect after 1 month when compared with other commonly used single components at 1 % use levels.

\*Study carried out by Pentapharm Ltd, Basel/Switzerland www.pentapharm.com