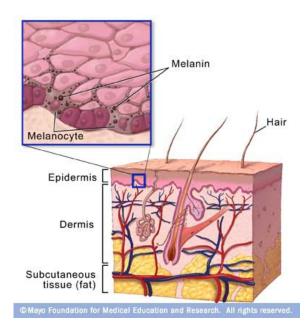

#### **SKIN PIGMENTATION**

Pigmentation is determined by the amount & type of melanin in the skin. It can be influenced by:

1- Genetic Constitutive pigmentation (phototype ex. African, Asian, Caucasian).

#### 2- Facultative pigmentation following UV exposure

Melanin biosynthesis (melanogenesis) is influenced by **genetics**, **environmental factors**, **diet** and **medication**. The production of melanin called melanocytes (in the basal layer of the epidermis in light skinned people and in the basal layer as well as horny layer in dark skinned people) occurs through the action of the enzyme tyrosinase.

Therefore, skin pigmentation depends not only on the production of melanin by melanocytes, but also on the transfer of that melanin to adjacent keratinocytes and its distribution towards the surface of the skin.

# 7. DICTIONARY

<u>SKIN:</u> an organ consisting of different tissues primarily protecting the body. Skin is made up of epidermis, dermis and the subcutaneous tissue. The epidermis protects the skin. The dermis supports the epidermis and is therefore responsible for firmness thanks to collagen, that ensures the strength of the skin elastin, renders it flexible and the subcutaneous tissue acts as a cushion and energy reserve.

HYPERPIGMENTATION: a skin condition that occurs when the body has too much melanin, or pigment.

HYPOPIGMENTATION: a skin condition that occurs when the body has too little melanin, or pigment.

MELANIN: a pigment that creates hair, skin and eye colour. Melanin also protects the body by absorbing ultraviolet light.

MELANOCYTES: the type of skin cells that create melanin.

MELASMA: a dark mask-like discoloration that covers the cheeks and bridge of the nose. Also called "the mask of pregnancy."

VITILGO: a skin disorder that creates smooth, depigmented white spots on the skin.