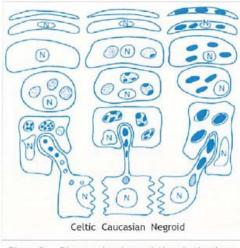

Figure 2: Diagram showing variations in the three principle ways in which melanosomes are transferred to keratinocytes (3)

The number of melanosomes decreases in the upper layers of the epidermis and they totally disappear in the horny layer for Celtic subject. Observed in red-haired and Caucasian subjects, this phenomenon is not exactly the same and also in black-skinned subjects.

The melanosomes, in this case intact with the horny layer - making it a continuous filter (Figure 2). In yellow-skinned races, the melanosomal degradation process in the upper layers of the epidermis exists but is slowed.