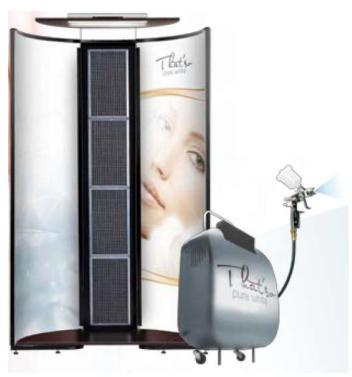

#### WHITENING LIGHT THERAPY

Whitening Light Therapy Technology treats hyper pigmentation and age spots thanks to the Whitening Activator Green Lamp with wavelength of 525 nm, patent technology.

At 525nm the emitted light is green, and is a component of the solar spectrum.

#### WHITENINT NANO SPRAY

Biolight Trolley is an exclusive spraying system that That'so engineered. It atomises the Biolight Lotion perfectly allowing a more uniform and even application. A specially designed workstation with accessories makes for a more professional, efficient and easier way of using the spray.

Biolight Spray Cabin is a highly professionally designed unit for the application of the Whitening Spray & Care Technology. Equipped with an automatic light, fan and filters for easy application avoiding over spray.