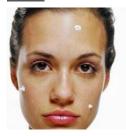

#### WHITENING LIGHT THERAPY

Whitening Light Therapy Technology treats hyper pigmentation and age spots thanks to the Whitening Activator Green Lamp with wavelength of 525 nm, patent technology.

At 525nm the emitted light is green, and is a component of the solar spectrum.

The light at 525nm is therefore, naturally found in the solar spectrum, in order for the skin to receive its benefits, the technology developed by Quadra Medical has intensified its concentration.

Whitening Light Therapy Technology is designed to **reduce hyper-pigmentation** and **sun damage**, giving the feel and appearance of a **softer**, **even-toned**, **brighter more luminous complexion**. The Whitening 525 Activator Green Lamps penetrate into the basal layer of the dermis. It therefore helps lighten freckles and age spots promoting an overall clear and radiant skin.

# (WHITENING LIGHT THERAPY

The whitening Activator Green Lamp with wavelength of 525 nm, patent technology, has benefit to reduce hyper-pigmentation and sun damage, gives the feel and appearance of a softer, eventoned, brighter more luminous complexion. It therefore helps lighten freckles and age spots and promotes an overall clarity and radiance in the skin.