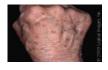

#### 2) Melanocytes\_do not proliferate correctly:

**Lentigines** are small pigmented spots (0.1 to 0.3 cm) which appear on the mid-part of the face. Lentiginosis can be hereditary and is considered to be a disorder which can appear anywhere on the body and persist throughout the winter.

**Solar Lentigo** is a wider lesion than freckles which occurs after serious sunburn on all cutaneous prototypes.

**Senile Lentigo** is generally observed on the back of the hands on older subjects; solar radiation stimulates its development.

#### Post-inflammatory hyper pigmentation (PIH)

Causes skin darkening and discoloration that shows up as spots, or as large patches on a person's body. This happens because of an inflammatory reaction in, or to an injury to, the skin. If the excess melanin is produced in the upper layer of skin (epidermis), the pigmentation colour is a darker shade of brown.