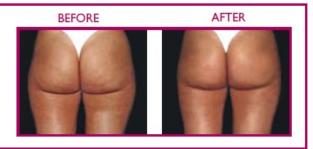

#### 2.5 CELLULITE

Cellulite in medical terms pannicolopatia edemato-fibrosclerotica indicates an altered condition of the subcutaneous tissue which is full of adipose cells. It is found under the skin and is categorised by hypertrophy of adipose cells where fluids accumulate between the intracellular spaces(residues from the biochemicals proces of the body) The balance of the lynphatic and venous system (lymph is a fluid that collects waste materials from the body which flows in the blood vessels) is modified with the slowing down of the blood flow and fluid retention in the tissues

# ANTI - CELL

The anticell treatment from the vibrating plate beauty vibro plate shows from the very first moments of the exercise:

- a feeling of well-being thanks to the back massage and of other muscles
- · increased peripheral microcirculation
- improvement of the lymphatic drainage
- · an effective treatment for combating cellulite

The vibrations low pulsating frequency emitted from the plate guarantee a massaging effect and increased circulation which help combat cellulite.

For more visible results it is advised to follow a controlled diet.