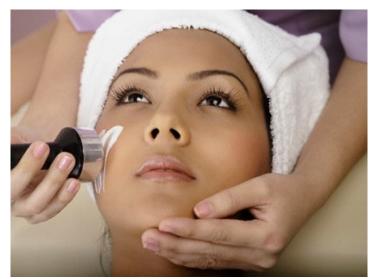

#### MICRODERMABRASION + WHITENING LIGHT THERAPY

Dermabrasion, Dermasanding or Dermaplaning is a surgical procedure that has been performed since the late 1950's. It is another example of a treatment, which aims to "resurface" the skin. It is similar in its aim to lasers or chemical peels, but uses a machine to remove the outer layer of the skin or epidermis and then the top third part of the dermis of the skin.

The skin which has been skimmed by the machine then heals, producing tighter skin and reducing the appearance of dark spot.

The use of the Whitening Light Therapy after the Dermabrasion treatment reduces healing time and prolongs the whitening effects, the skin after the treatment is also more receptive to the effects of the light maximising results.