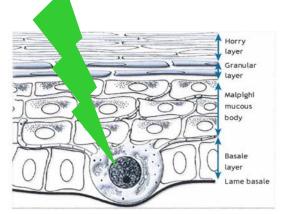

#### **SKIN PIGMENTATION**

Pigmentation is determined by the amount & type of melanin in the skin. It can be influenced by:

1- Genetic Constitutive pigmentation (phototype ex. African, Asian, Caucasian).

#### 2- Facultative pigmentation following UV exposure

Melanin biosynthesis (melanogenesis) is influenced by **genetics**, **environmental factors**, **diet** and **medication**. The production of melanin called melanocytes (in the basal layer of the epidermis in light skinned people and in the basal layer as well as horny layer in dark skinned people) occurs through the action of the enzyme tyrosinase.

Therefore, skin pigmentation depends not only on the production of melanin by melanocytes, but also on the transfer of that melanin to adjacent keratinocytes and its distribution towards the surface of the skin.

Figure 2: Diagram showing variations in the three principle ways in which melanosomes are transferred to keratinocytes (3)

The number of melanosomes decreases in the upper layers of the epidermis and they totally disappear in the horny layer for Celtic subject. Observed in red-haired and Caucasian subjects, this phenomenon is not exactly the same and also in black-skinned subjects.

The melanosomes, in this case intact with the horny layer - making it a continuous filter (Figure 2). In yellow-skinned races, the melanosomal degradation process in the upper layers of the epidermis exists but is slowed.