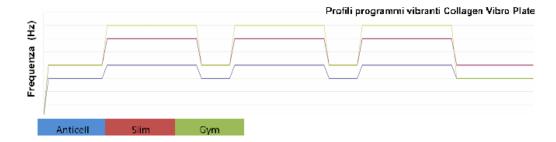

# BEAUTY VIBRO PLATE PLUS

Beauty Vibro Plate  $^{\text{PLUS}}$  is as the name suggests a new generation pulsating vibration plate.

The plate alternates between working time with resting time, just like a workout at the gym for better results. From the pulsating vibration plate of the oscillation Beauty Vibro Plate PLUS bone structures are strengthened, the burning of calories is increased, the central and peripheral nervous system is stimulated, and there is an increase in the secretion of certain important hormones.

The oscillating programs are three:

- Anticellulite (anticell)
  - Slimming (slim)
  - Toning (toning)

The vibro oscillating plates helps to achieve a balanced body on the inside and a beautiful one on the outside.

There are 3 procedures in the treatment: Anticell, Slimming and Toning. They are sessions of oscillating pulsating frequency.

#### **ANTICELL**

From the very first exercise the vibrations at low pulsating frequency emitted by the oscillating plate guarantee:

- a feeling of wellbeing thanks to the messaging effect to the spinal cord and large muscle groups
- · an increase of the peripheral microcirculation
- · an effective treatment to combat cellulite

#### **SLIMMING**

The vibrations medium pulsating frequency emitted by the oscillating plate gives:

- a physical workout will consequent calorie burning
- · a slimming workout specifically for buttocks and thighs
- an increase of the basal metabolism which contributes to the breaking down of accumulated adipose fat

# **TONING**

The vibrations at a more elevated pulsating frequency emitted by the oscillating plate allows:

- · a more rapid muscle use
- increased strength
- · toned and reenergised feeling
- · intense workout
- · better blood circulation