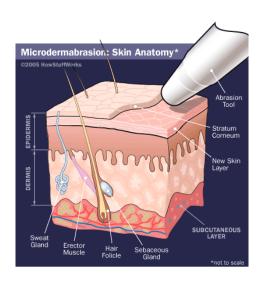

#### MICRODERMABRASION + WHITENING LIGHT THERAPY

Dermabrasion, Dermasanding or Dermaplaning is a surgical procedure that has been performed since the late 1950's. It is another example of a treatment, which aims to "resurface" the skin. It is similar in its aim to lasers or chemical peels, but uses a machine to remove the outer layer of the skin or epidermis and then the top third part of the dermis of the skin.

The skin which has been skimmed by the machine then heals, producing tighter skin and reducing the appearance of dark spot.

The use of the Whitening Light Therapy after the Dermabrasion treatment reduces healing time and prolongs the whitening effects, the skin after the treatment is also more receptive to the effects of the light maximising results.

<u>MICRODERMABRASION:</u> remove the *horny* (top) layer of the skin; dead skin cells. This process promotes the production of new cells in the basal (deepest) layer of the dermis. A series of microdermabrasion treatments can lessen the look hyperpigmentation in some patients.